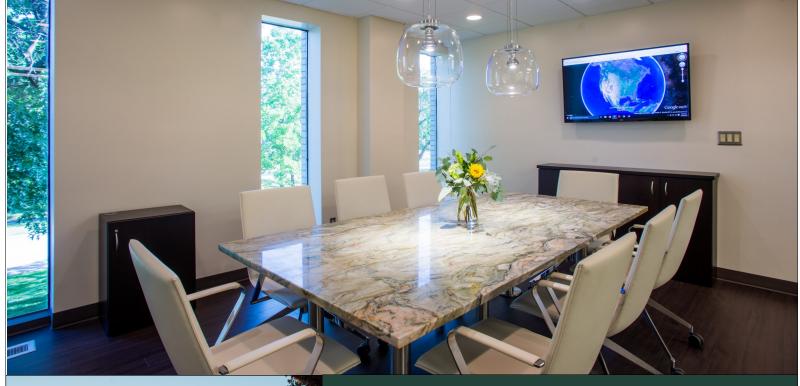

### Park Amenities - Conference Facilities

Cloverleaf Office Park offers two conference room facilities in Building 3, 6405 Metcalf Avenue, Overland Park, Kansas. These facilities are available to all Cloverleaf tenants, free of charge, on an advance reservation basis. Subject to availability, restrictions apply. Fresh food vending and seating adjacent. Catered food and drink can be arranged and

#### **Smaller Conference Room**

Dimensions: Approximately 30 x 18 = 500 SF

- 7 tables of 6 feet configuration flexible
- 30 rolling chairs
- \* 8 foot counter and lower cabinet
- Coat rack with hangers
- \* White board
- Drop down screen
- \* 5G wi-fi