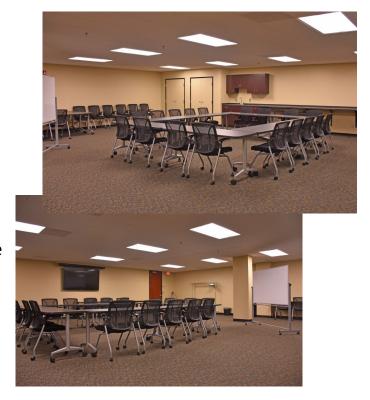

#### **Large Conference Room**

Dimensions: Approximately 35 x 38 = 1,300 SF

- Sink and 25' countertop
- Flat screen TV
- Electric drop screen
- \* White board
- \* 17 roller tables 6 feet configuration flexible
- \* 4 stationary 6 foot tables configuration flexible
- 32 rolling chairs
- \* 15 folding chairs
- \* 6 feet upper / lower cabinets with wink
- Coat rack with hangers
- \* 5G wi-fi