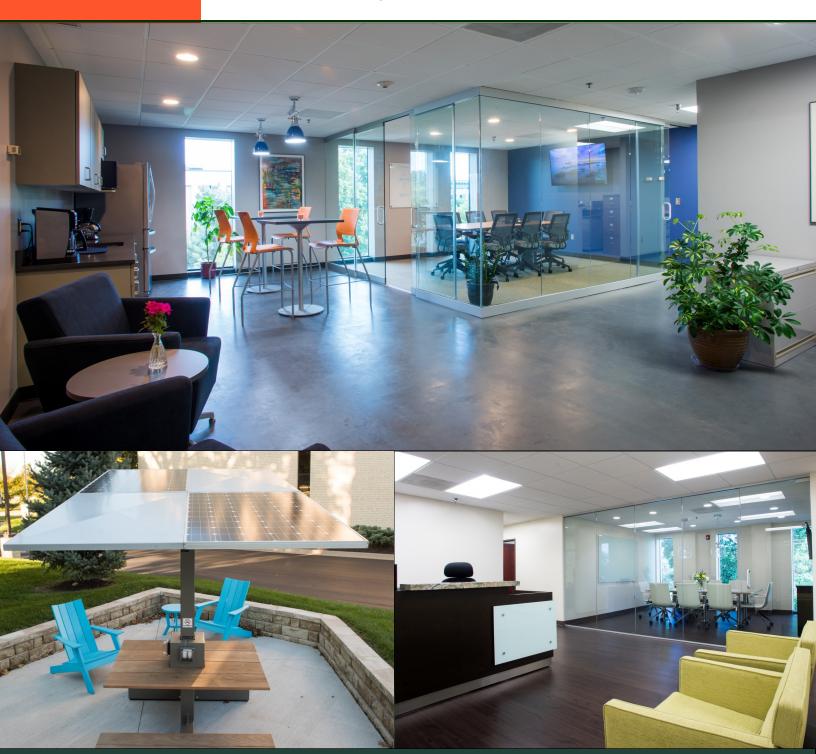

### Park Amenities - Conference Facilities

Cloverleaf Office Park offers two conference room facilities in Building 3, 6405 Metcalf Avenue, Overland Park, Kansas. These facilities are available to all Cloverleaf tenants, free of charge, on an advance reservation basis. Subject to availability, restrictions apply. Fresh food vending and seating adjacent. Catered food and drink can be arranged and

#### **Large Conference Room**

Dimensions: Approximately 35 x 38 = 1,300 SF

- Sink and 25' countertop
- Flat screen TV
- Electric drop screen
- \* White board
- \* 17 roller tables 6 feet configuration flexible
- \* 4 stationary 6 foot tables configuration flexible
- 32 rolling chairs
- \* 15 folding chairs
- \* 6 feet upper / lower cabinets with wink
- Coat rack with hangers
- \* 5G wi-fi

#### **Smaller Conference Room**

Dimensions: Approximately 30 x 18 = 500 SF

- 7 tables of 6 feet configuration flexible
- 30 rolling chairs
- \* 8 foot counter and lower cabinet
- Coat rack with hangers
- \* White board
- Drop down screen
- \* 5G wi-fi

Park Amenities - Event Plaza

Park Amenities - Solar Tables

Park Amenities - Security Camera System

Bob Cattanach, SIOR, CCIM

Cell: (913) 219-2109

bob.cattanach@waterfordproperty.net

**Lauren Cattanach** 

Cell: (913) 579-8179