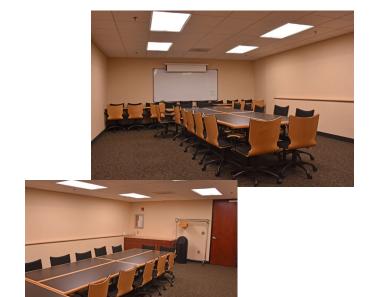

#### **Smaller Conference Room**

Dimensions: Approximately 30 x 18 = 500 SF

- 7 tables of 6 feet configuration flexible
- 30 rolling chairs
- \* 8 foot counter and lower cabinet
- Coat rack with hangers
- \* White board
- Drop down screen
- \* 5G wi-fi