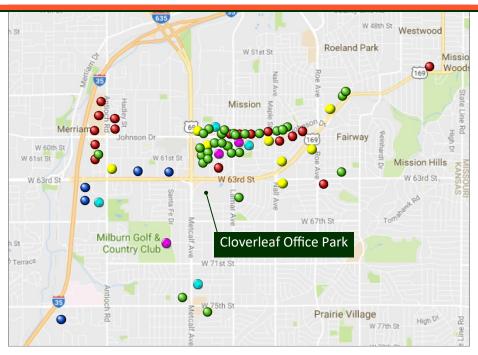

### Area Map and Local Amenities

#### Amenities near Cloverleaf Office Park

Restaurants •

Applebee's

Arby's

Chick-fil-A

Chili's

Chipotle

Culver's